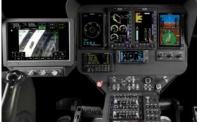

<sup>1</sup> Based on RR250-C20B Engine
<sup>2</sup> Based on RR250-C20R Engine
<sup>\*</sup> ISA standard day
<sup>\*\*</sup> 5,000 ft MSL
<sup>\*\*</sup> 5,000 ft MSL

Glass Cockpit with Howell Instruments Engine Instruments Display & Garmin G500TXi MFD/PFD