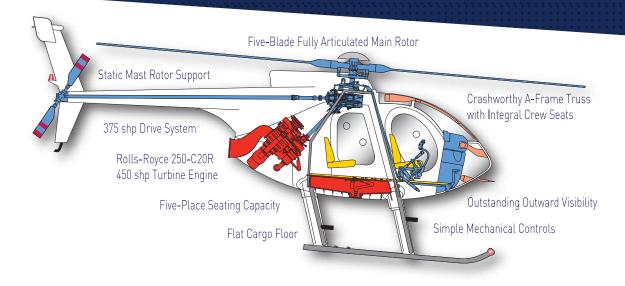

## PERFORMANCE. PAYLOAD. PRODUCTIVITY.

The **MD 500E** delivers the highest speed, payload and productivity in its class. With a five-bladed main rotor and your choice of a 420-shp Rolls-Royce 250-C20B or 450-shp Rolls-Royce 250-C20R turbine engine, the **MD 500E** offers unparalleled versatility for the broadest range of customer-defined missions.