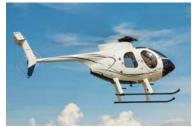

## PERFORMANCE. PAYLOAD. PRODUCTIVITY.

The **MD 500E** delivers the highest speed, payload and productivity in its class. With a five-bladed main rotor and your choice of a 420-shp Rolls-Royce 250-C20B or 450-shp Rolls-Royce 250-C20R turbine engine, the **MD 500E** offers unparalleled versatility for the broadest range of customer-defined missions.